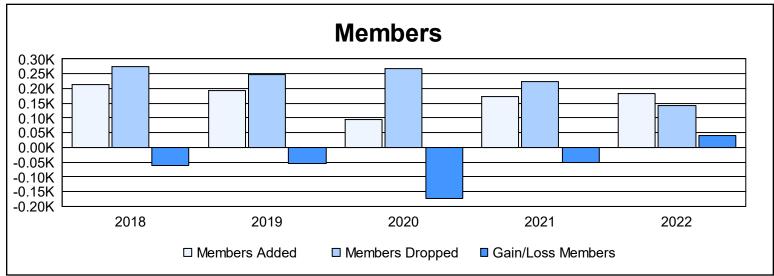

District 410 E

As of June 2022 Cumulative

| Year      | New<br>Clubs | Dropped<br>Clubs | Gain/<br>Loss<br>Clubs | New<br>Members | Charter<br>Members | Reinstate<br>Members | Transfer<br>Members | Total<br>Member<br>Added | Total<br>Members<br>Dropped | Gain/<br>Loss<br>Members |
|-----------|--------------|------------------|------------------------|----------------|--------------------|----------------------|---------------------|--------------------------|-----------------------------|--------------------------|
| 2017-2018 | 0            | 0                | 0                      | 175            | 4                  | 18                   | 18                  | 215                      | 276                         | -61                      |
| 2018-2019 | 2            | 0                | 2                      | 125            | 49                 | 6                    | 14                  | 194                      | 248                         | -54                      |
| 2019-2020 | 0            | 10               | -10                    | 69             | 1                  | 11                   | 12                  | 93                       | 266                         | -173                     |
| 2020-2021 | 0            | 4                | -4                     | 145            | 4                  | 14                   | 9                   | 172                      | 222                         | -50                      |
| 2021-2022 | 0            | 4                | -4                     | 164            | 0                  | 8                    | 12                  | 184                      | 143                         | 41                       |
| Average   | 0            | 4                | -3                     | 136            | 12                 | 11                   | 13                  | 172                      | 231                         | -59                      |